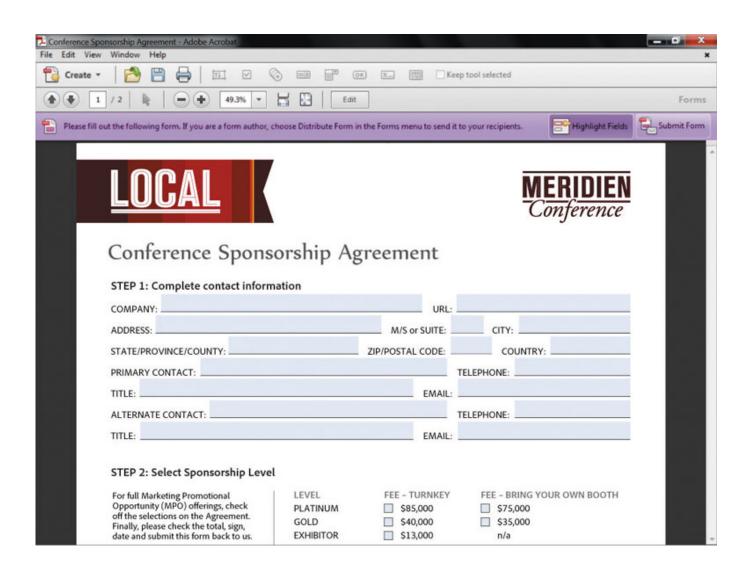

| Conference Sponsorship Agreement - Adobe Acrobat                                                                        |                         |                                |                                      | _ 0 <mark>_</mark> X |
|-------------------------------------------------------------------------------------------------------------------------|-------------------------|--------------------------------|--------------------------------------|----------------------|
| e Edit View Window Help                                                                                                 |                         |                                |                                      | ,                    |
| 🊰 Create 🔹 🛛 🚰 💾 🖾 🖉 🤇                                                                                                  |                         | K Keep                         | tool selected                        |                      |
| ▲ ↓ 1 / 2 ↓ ↓ ● ↓ 49.3% ▼                                                                                               | Edit                    |                                |                                      | Forms                |
| Please fill out the following form. If you are a form author, o                                                         | hoose Distribute Form i | n the Forms menu to send it to | o your recipients. Er Highlight Fiel | ids Submit Form      |
|                                                                                                                         |                         |                                |                                      |                      |
|                                                                                                                         |                         |                                |                                      | -                    |
|                                                                                                                         |                         |                                | MERIDIE                              | N                    |
|                                                                                                                         |                         |                                | Conference                           | 2                    |
|                                                                                                                         |                         |                                | Gongerenne                           |                      |
| C C                                                                                                                     |                         |                                |                                      |                      |
| Conference Spons                                                                                                        | orship Ag               | greement                       |                                      |                      |
| STEP 1: Complete contact inform                                                                                         | ation                   |                                |                                      |                      |
| STEP 1: Complete contact morn                                                                                           | lation                  |                                |                                      |                      |
| COMPANY:                                                                                                                |                         | URL:                           |                                      |                      |
| ADDRESS:                                                                                                                |                         | M/S or SUITE:                  | CITY:                                |                      |
| STATE/PROVINCE/COUNTY:                                                                                                  |                         | ZIP/POSTAL CODE:               | COUNTRY:                             |                      |
| PRIMARY CONTACT:                                                                                                        |                         | Т                              | ELEPHONE:                            |                      |
| TITLE:                                                                                                                  |                         | EMAIL:                         |                                      |                      |
|                                                                                                                         |                         |                                |                                      |                      |
| ALTERNATE CONTACT:                                                                                                      |                         |                                | ELEPHONE:                            |                      |
| TITLE:                                                                                                                  |                         | EMAIL:                         |                                      |                      |
|                                                                                                                         |                         |                                |                                      |                      |
| STEP 2: Select Sponsorship Leve                                                                                         | L:                      |                                |                                      |                      |
| For full Marketing Promotional                                                                                          | LEVEL                   | FEE - TURNKEY                  | FEE - BRING YOUR OWN BOOTH           |                      |
| Opportunity (MPO) offerings, check                                                                                      | PLATINUM                | \$85,000                       | S75,000                              |                      |
| off the selections on the Agreement.<br>Finally, please check the total, sign,<br>date and submit this form back to us. | GOLD                    | \$40,000                       | \$35,000                             |                      |
| date and submit this form had to up                                                                                     | EXHIBITOR               | \$13,000                       | n/a                                  |                      |